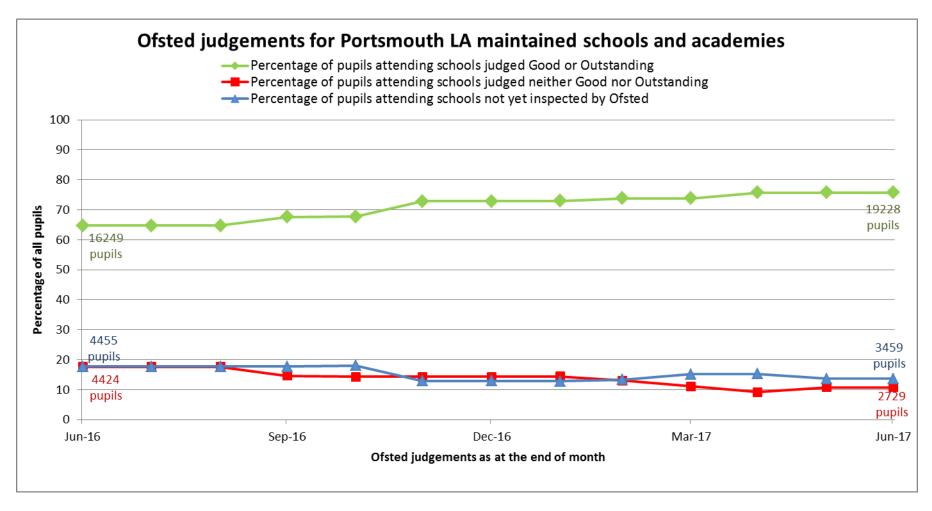

Appendix 1

Change in Ofsted judgements from end of June 2016 to the end of June 2017.

Percentage of pupils out of all pupils (including those at schools that have not yet been inspected).

Change in Ofsted judgements from end of June 2016 to the end of June 2017.