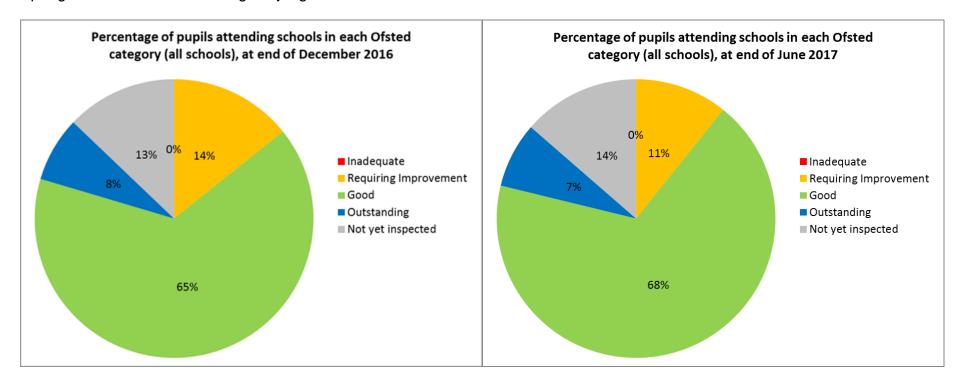

Percentage of schools out of all schools (including schools that have not yet been inspected).

Percentage of pupils out of pupils at inspected schools only.

Percentage of pupils out of all pupils (including those at schools that have not yet been inspected)

Percentage of schools out of inspected schools only.

Percentage of schools out of all schools (including schools that have not yet been inspected).