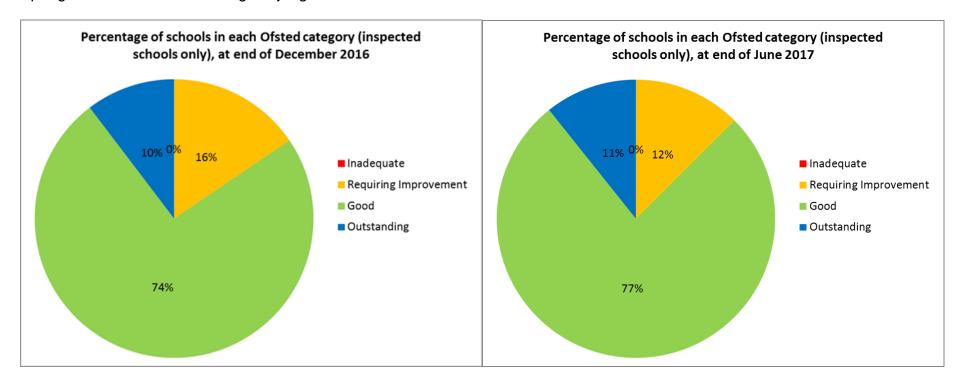

Percentage of schools out of inspected schools only.

Percentage of schools out of all schools (including schools that have not yet been inspected).