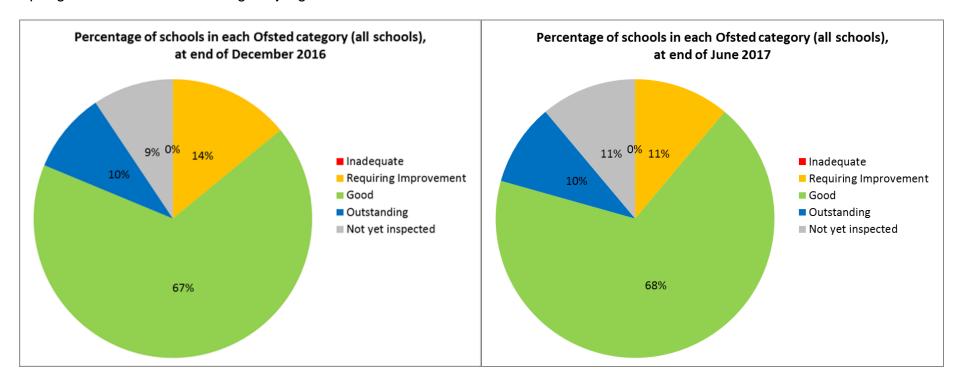

Percentage of schools out of all schools (including schools that have not yet been inspected).

Percentage of pupils out of pupils at inspected schools only.

Percentage of pupils out of all pupils (including those at schools that have not yet been inspected)