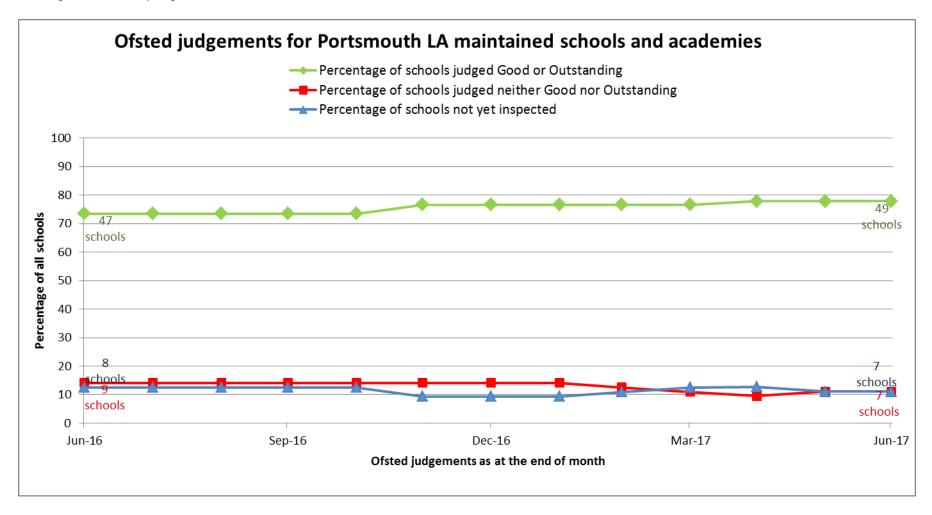

Percentage of schools out of all schools (including schools that have not yet been inspected).

Percentage of pupils out of pupils at inspected schools only.

Percentage of pupils out of all pupils (including those at schools that have not yet been inspected)