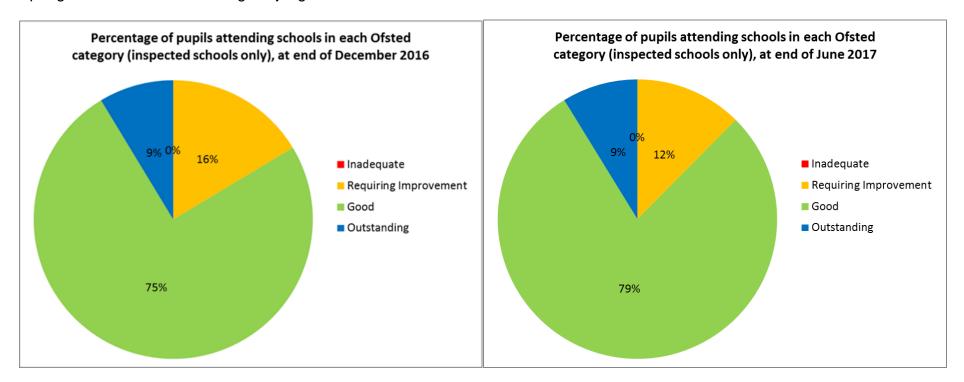

Percentage of schools out of all schools (including schools that have not yet been inspected).

Percentage of pupils out of pupils at inspected schools only.

Percentage of pupils out of all pupils (including those at schools that have not yet been inspected)

Percentage of schools out of inspected schools only.

Percentage of schools out of all schools (including schools that have not yet been inspected).